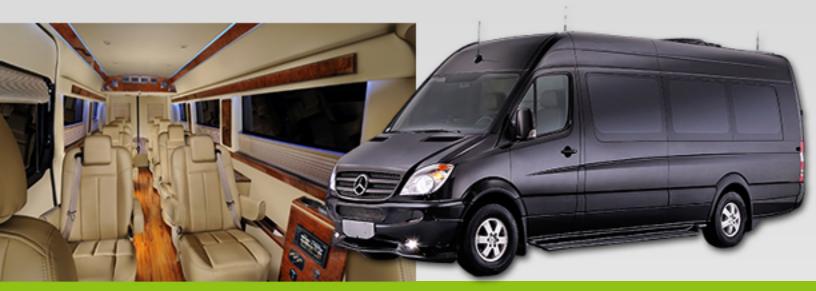

## THE EXECUTIVE VAN 9 Passengers

6 '3"standingheadroom
8 plush leather captain's chairs
Stowaway desks
Wireless internet (WiFi)
27" HDTV screen
DirecTV (185 channels)
Laptop / iPad / HDMI connectivity
Electrical outlets
Wirelessheadphones
DVD/CD player
Surroundsound(audio/video)

Gaming consoles (upon request)
Bluetooth color printers (upon request)
Hardwood floors
Wood burl detail
Rear garment hanger
Overhead lighting
Tinted privacy windows
Retractable window shades
Personal climate control
Individual reading lights

The Brilliant Executive Van is a spacious, luxury van for small groups. It's perfect for business trips or special events.